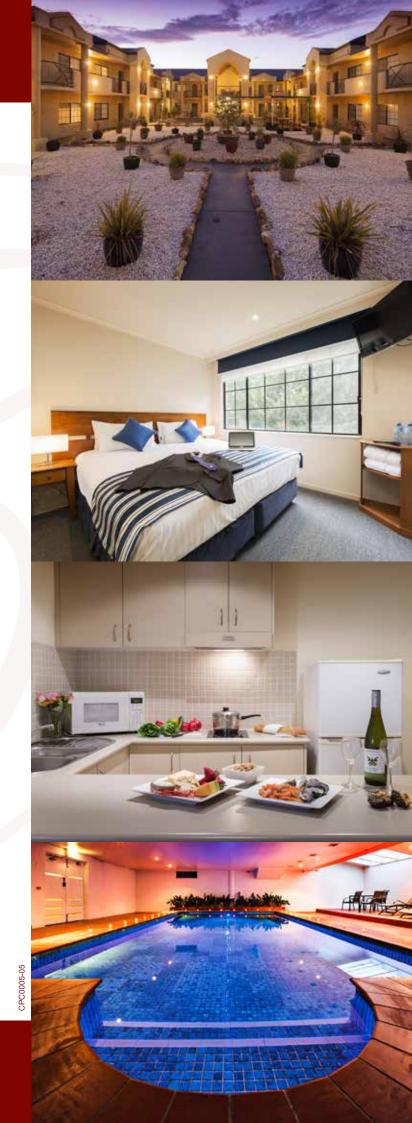

### **Property Features**

- · Heated indoor swimming pool
- · Gymnasium
- · Breakfast room
- Courtyard garden
- BBQ area
- · Laundry facilities

#### Room Types

Studio Suite

Studio Triple Suite

King Suite

Accessible Suite

One Bedroom Apartment

Two Bedroom Apartment

Three Bedroom Apartment

#### Room Facilities and Features

- Kitchen and laundry facilities for one, two and three bedroom apartments, kitchenette for all other room types
- · Individual air conditioning
- Large 1\
- StreamVison entertainment
- Free Wi-Fi internet access